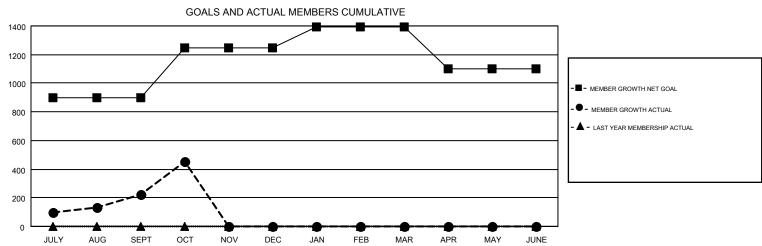

|   | Members                  |                           |                         |                                                    |  |  |  |  |  |  |  |
|---|--------------------------|---------------------------|-------------------------|----------------------------------------------------|--|--|--|--|--|--|--|
| ╛ | RESULTS FOR 2017-2018    |                           |                         |                                                    |  |  |  |  |  |  |  |
|   | QUARTER                  | MEMBER GROWTH NET<br>GOAL | MEMBER GROWTH<br>ACTUAL | DROPPED<br>MEMBERS ACTUAL<br>(including transfers) |  |  |  |  |  |  |  |
|   | JULY/AUG/SEPT            | 900<br>345                | 899<br>317              | 616<br>70                                          |  |  |  |  |  |  |  |
|   | JAN/FEB/MAR APR/MAY/JUNE | 145<br>-290               | 0                       | 0                                                  |  |  |  |  |  |  |  |