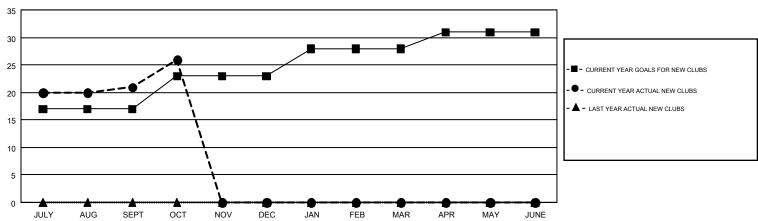

## GMT MONTHLY MEMBERSHIP PROGRESS REPORT

Multiple District 3234

Results as of: 10/31/2017

LOCATION: INDIA

 $\mathsf{GMT}\;\mathsf{CA}\;6$ 

| GMT: JAYESH THAKKAR   |               |           |               |  |  |  |  |  |  |
|-----------------------|---------------|-----------|---------------|--|--|--|--|--|--|
| Clubs                 |               |           |               |  |  |  |  |  |  |
| RESULTS FOR 2017-2018 |               |           |               |  |  |  |  |  |  |
| QUARTER               | NEW CLUB GOAL | NEW CLUBS | DROPPED CLUBS |  |  |  |  |  |  |
|                       |               |           |               |  |  |  |  |  |  |
| JULY/AUG/SEPT         | 17            | 21        | 2             |  |  |  |  |  |  |
| OCT/NOV/DEC           | 6             | 5         | 0             |  |  |  |  |  |  |
| JAN/FEB/MAR           | 5             | 0         | 0             |  |  |  |  |  |  |
| APR/MAY/JUNE          | 3             | 0         | 0             |  |  |  |  |  |  |